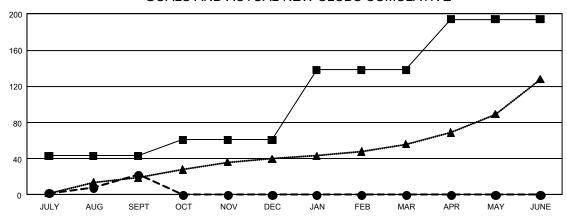

## GOALS AND ACTUAL NEW CLUBS CUMULATIVE

•- CURRENT YEAR ACTUAL NEW CLUBS -- LAST YEAR ACTUAL NEW CLUBS

|     | MEMBER | GROWTH | NET | GOAL |
|-----|--------|--------|-----|------|
| -•- | MEMBER | GROWTH | ACT | JAL  |