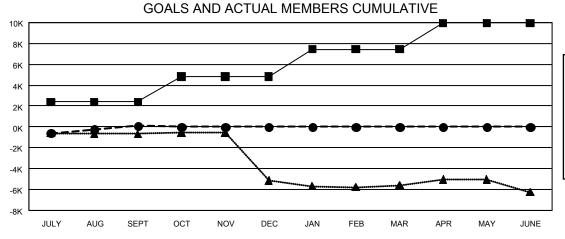

## GOALS AND ACTUAL NEW CLUBS CUMULATIVE

•- CURRENT YEAR ACTUAL NEW CLUBS -- LAST YEAR ACTUAL NEW CLUBS

|     | MEMBER | GROWTH | NET | GOAL |
|-----|--------|--------|-----|------|
| -•- | MEMBER | GROWTH | ACT | JAL  |